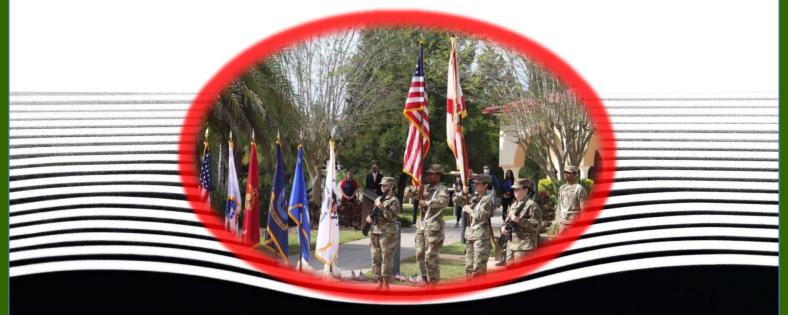

## Have Saint Leo University's ROTC Color Guard present the colors at your event!

Please provide the following information 2 weeks prior to your event.

| Name of Event:                                                                                             |
|------------------------------------------------------------------------------------------------------------|
| Date/Time/Place of Event:                                                                                  |
| Name/Phone/Email of Point of Contact:                                                                      |
| Would you like the color guard to do anything else such as place memorial wreaths? Please provide details: |