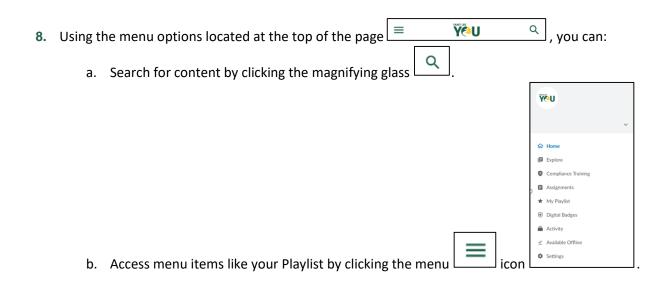

b. Results can be filtered by "type" using the menu on the left, i.e., Audiobook, Course,

Video, etc.

c. Click the ellipsis located on the right side of the title

and click "Add to playlist."

3. Access your Playlist by clicking this icon next to your name at the top right side of the menu.

4. And select Playlist

(Continued)

5. Your Playlist items will be available for watching, regardless of status, until you delete them by