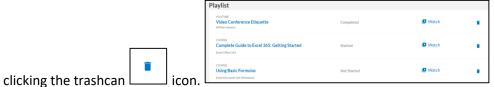

4. And select Playlist

(Continued)

5. Your Playlist items will be available for watching, regardless of status, until you delete them by