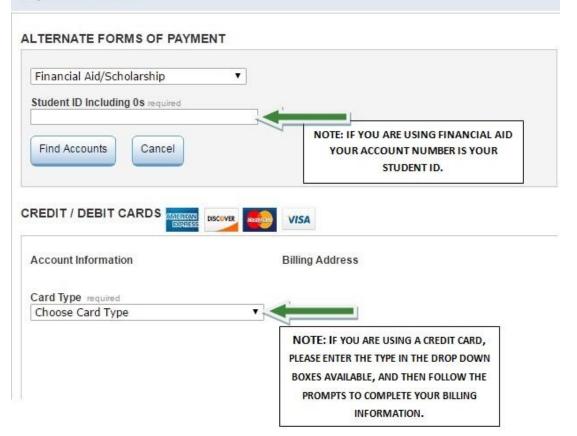

#### **Payment Methods**

Note: If further assistance is required, please contact our Saint Leo WorldWide bookstore at:

| Help/FAQ:                   | Contact Us                                     |
|-----------------------------|------------------------------------------------|
| Store Locatio               | n                                              |
| FSCJ Fulfill                | en Rd. Suite 307<br>ment Center<br>e, FL 32216 |
| Phone: 904-<br>Fax: 904-732 |                                                |