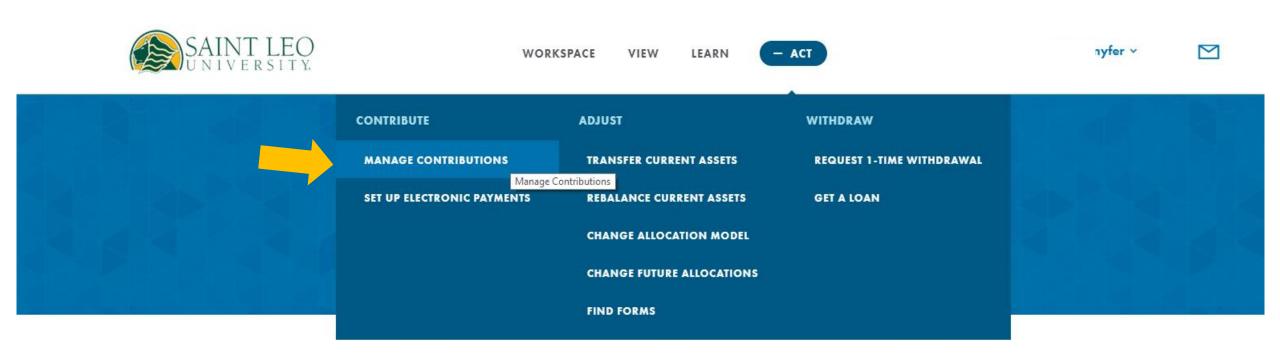

#### Click on "ACT" and select "MANAGE CONTRIBUTIONS"

#### Use the plus sign to increase your contribution!

WORKSPACE

VIEW