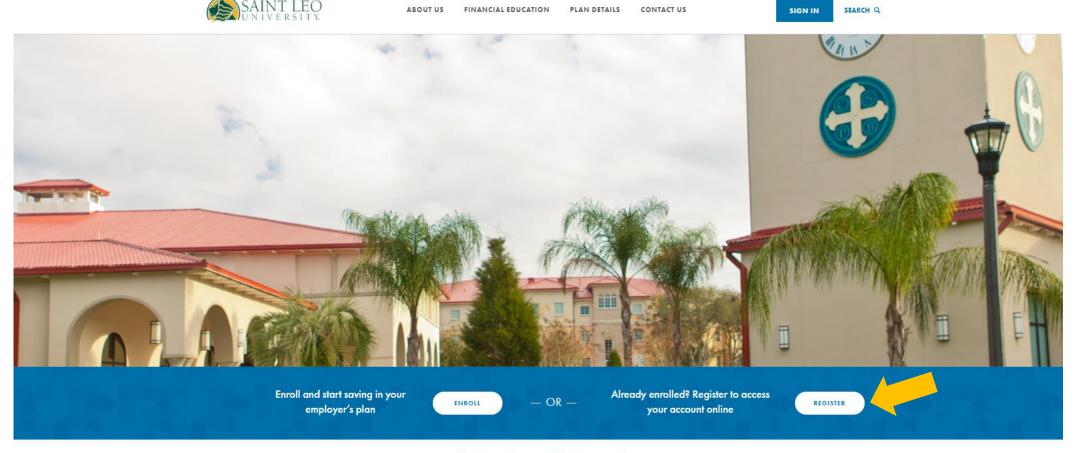

# Log in to <a href="https://slu.valic.com/home">https://slu.valic.com/home</a> and select "Already enrolled? Register to access your account online"

### Register to access your account

### Registration

Register to experience our online features.

Are you an employer? Register for SponsorFIT  $^{\mathrm{SM}}$  .

| Social Security Number     | SHOW |
|----------------------------|------|
|                            |      |
| Last Name                  |      |
|                            |      |
| Date of Birth (mm/dd/yyyy) |      |
|                            |      |
| Zip Code                   |      |
|                            |      |
| CANCEL REGISTER            |      |
| Need help?                 |      |